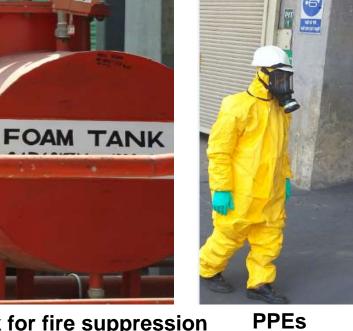

# **Salient Features of Pre-processing Facility**

- Dedicated vehicle parking area
- Waste sampling station for characteristic evaluation
- Fully equipped laboratory with all safety features
- Storage and pre-processing shed is completely enclosed
- Segregated waste storage
- Geo-membrane and concrete floor for complete leachate control
- Odour control system
- Automatic fire detection & suppression system, mobile fire fighting equipments
- No effluent or by product is generated
- Compliant with national rules and guidelines

## **First Aid Training**

Infrared fire detector Foam tank for fire suppression

Fire extinguishers geocycle