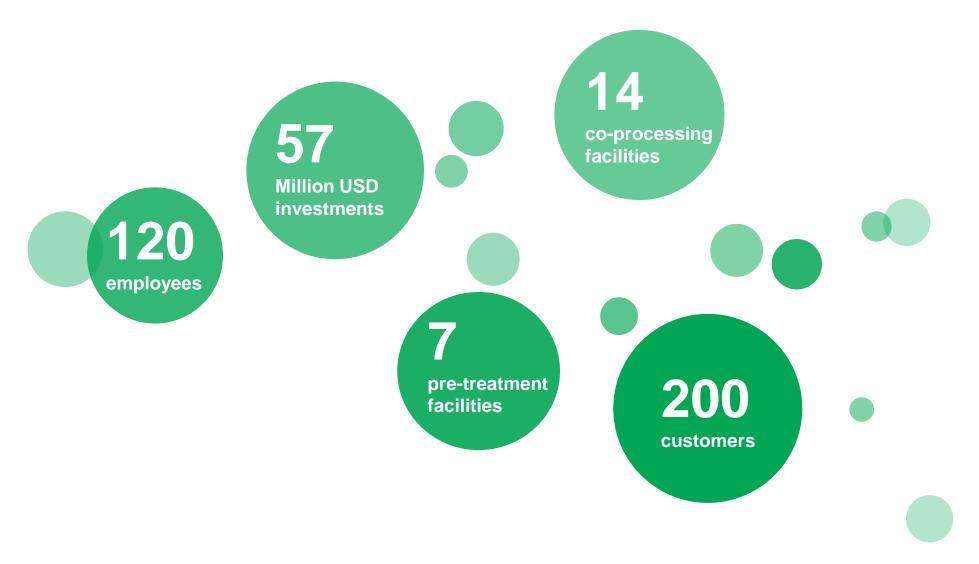

## **Geocycle India: A Snapshot**

geocycle

## **Waste Pre-processing Facilities**

- Geocycle India has 6 state of the art pre-processing facilities with a waste processing capacity of around 600 K TPA, the 7<sup>th</sup> one is under commissioning.
- Each facility typically consist of :
  - Storage & pre-processing shed
  - Blending, Impregnation, Shredding, Separation & Screening systems
  - Fire fighting system
  - State-of-the-art laboratory