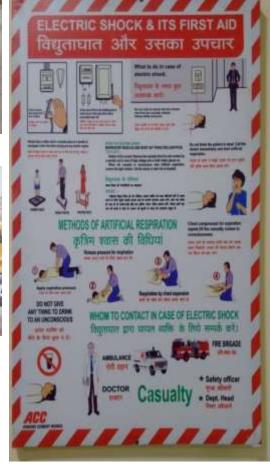

## Safe Practices (contd.)

Cut off switch for local isolation

**Proper Stacking** 

Wheel Choke

Automatic mobile fire fighting system

**Gas Analyzer** 

Electric shock & its first aid