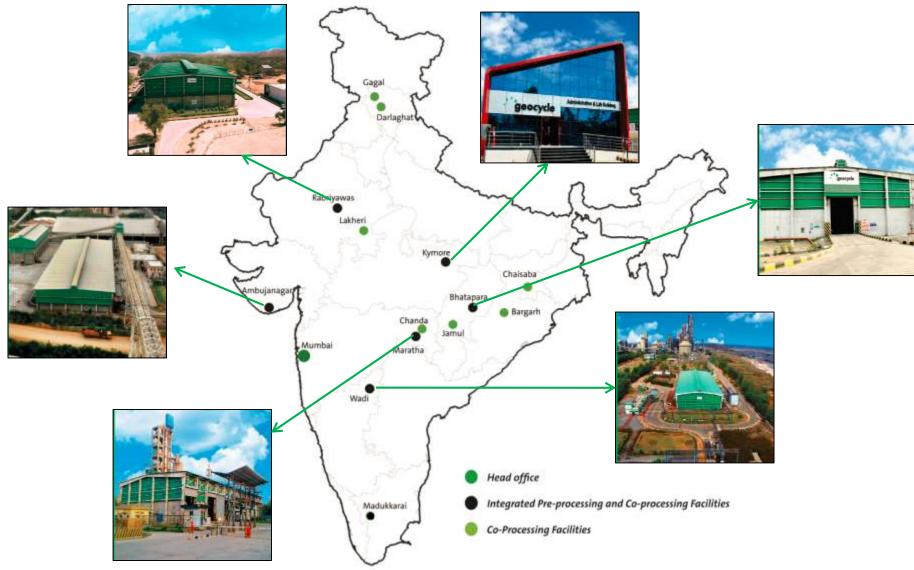

## **Geocycle India**

## **Geocycle India: A Snapshot**

geocycle

## **Waste Pre-processing Facilities**

- Geocycle India has 6 state of the art pre-processing facilities with a waste processing capacity of around 600 K TPA, the 7<sup>th</sup> one is under commissioning.
- Each facility typically consist of :
  - Storage & pre-processing shed
  - Blending, Impregnation, Shredding, Separation & Screening systems
  - Fire fighting system
  - State-of-the-art laboratory