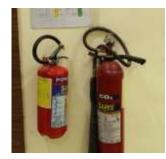

## **First Aid Training**

Infrared fire detector Foam tank for fire suppression

Fire extinguishers geocycle