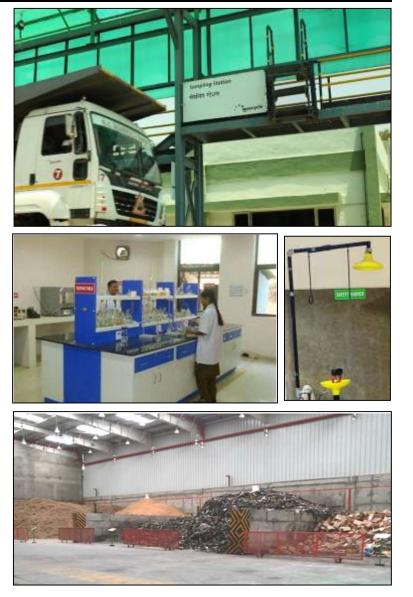

## **Waste Pre-processing Facilities**

- Geocycle India has 6 state of the art pre-processing facilities with a waste processing capacity of around 600 K TPA, the 7<sup>th</sup> one is under commissioning.
- Each facility typically consist of :
  - Storage & pre-processing shed
  - Blending, Impregnation, Shredding, Separation & Screening systems
  - Fire fighting system
  - State-of-the-art laboratory

# **Salient Features of Pre-processing Facility**

- Dedicated vehicle parking area
- Waste sampling station for characteristic evaluation
- Fully equipped laboratory with all safety features
- Storage and pre-processing shed is completely enclosed
- Segregated waste storage
- Geo-membrane and concrete floor for complete leachate control
- Odour control system
- Automatic fire detection & suppression system, mobile fire fighting equipments
- No effluent or by product is generated
- Compliant with national rules and guidelines