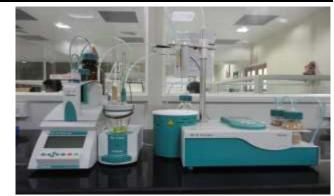

# Laboratory

- ASTM & USEPA protocols are followed for testing of waste samples.
- Each lab is fully equipped to evaluate & monitor the following parameters:
  - Moisture/Water content
  - Viscosity
  - Density
  - Bulk Density
  - Elemental Analysis Carbon, Hydrogen, Nitrogen, Sulphur
  - Proximate Analysis Volatile Matter, Fixed Carbon, Ash Content
  - pH
  - Calorific Value Gross, Net
  - Flash Point
  - Main Oxides
  - Trace Elements
  - Halogens
  - Polychlorinated Biphenyl (PCB)