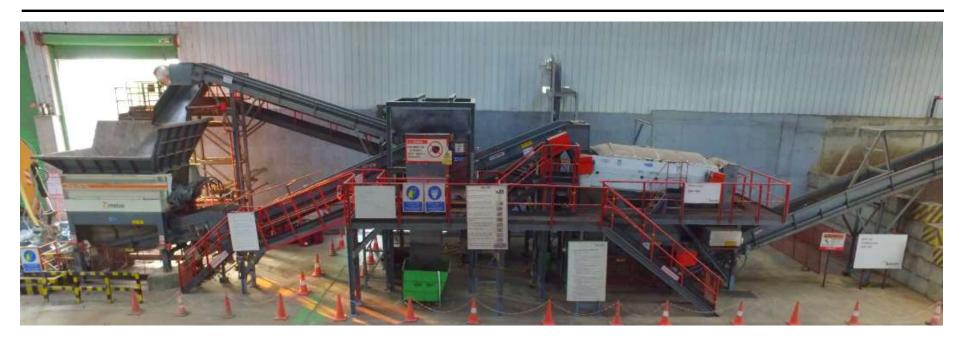

## **Waste Pre-processing Facilities**

- Geocycle India has 6 state of the art pre-processing facilities with a waste processing capacity of around 600 K TPA, the 7<sup>th</sup> one is under commissioning.
- Each facility typically consist of :
  - Storage & pre-processing shed
  - Blending, Impregnation, Shredding, Separation & Screening systems
  - Fire fighting system
  - State-of-the-art laboratory

# **Salient Features of Pre-processing Facility**

- Dedicated vehicle parking area
- Waste sampling station for characteristic evaluation
- Fully equipped laboratory with all safety features
- Storage and pre-processing shed is completely enclosed
- Segregated waste storage
- Geo-membrane and concrete floor for complete leachate control
- Odour control system
- Automatic fire detection & suppression system, mobile fire fighting equipments
- No effluent or by product is generated
- Compliant with national rules and guidelines