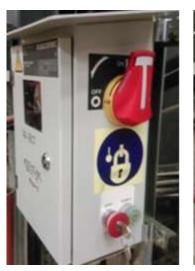

## Safe Practices (contd.)

Cut off switch for local isolation

**Proper Stacking** 

Wheel Choke

Automatic mobile fire fighting system

**Gas Analyzer** 

Electric shock & its first aid