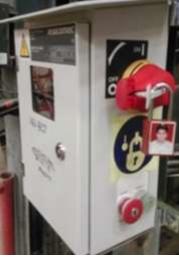

## Safe Practices (contd.)

Cut off switch for local isolation

**Proper Stacking** 

Wheel Choke

Automatic mobile fire fighting system

**Gas Analyzer** 

Electric shock & its first aid