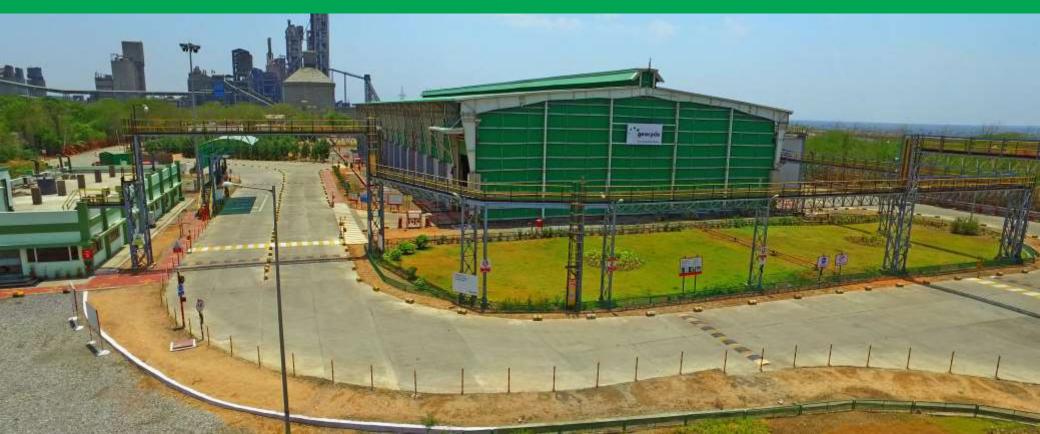

## **Geocycle India**

## **Geocycle India: A Snapshot**

geocycle

## **Waste Pre-processing Facilities**

- Geocycle India has 6 state of the art pre-processing facilities with a waste processing capacity of around 600 K TPA, the 7<sup>th</sup> one is under commissioning.
- Each facility typically consist of :
  - Storage & pre-processing shed
  - Blending, Impregnation, Shredding, Separation & Screening systems
  - Fire fighting system
  - State-of-the-art laboratory